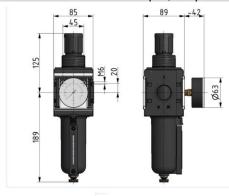

-10 to 60 °C

Semi-automatic

POM-brass

NBR

Flow rate measurement: At  $P_1 = 10$  bar,  $P_2 = 6.3$  bar and pressure drop  $\Delta_p = 1$  bar

Internal air consumption: Depending on secondary pressure

| Filter regulator with metal bowl and sight glass, incl. pressure gauge |              |        |                    |                        |                         |                    |      |    |  |
|------------------------------------------------------------------------|--------------|--------|--------------------|------------------------|-------------------------|--------------------|------|----|--|
| Art. No.                                                               | Type No.     | Thread | Housing            | Filter<br>rating<br>µm | Control<br>range<br>bar | Flow rate<br>I/min | Size | DN |  |
| 133110                                                                 | C 45 M-SR 10 | G 1    | Die-cast aluminium | 5                      | 0.5 - 10                | 12000              | 4    | 25 |  |