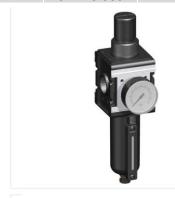

## Filter regulator Art. No. 133110 – Type No. C 45 M-SR 10

P 1-320 e

## »multifix« series

Reversible diaphragm pressure regulators, independent of inlet pressure, with self-relieving design, combined with a centrifugal separator.

The pressure setting can be locked by pushing the button down.

-10 to 60 °C

Semi-automatic

POM-brass

NBR

Flow rate measurement: At  $P_1 = 10$  bar,  $P_2 = 6.3$  bar and pressure drop  $\Delta_p = 1$  bar

Internal air consumption: Depending on secondary pressure

| Filter regulator with metal bowl and sight glass, incl. pressure gauge |              |        |                    |                        |                         |                    |      |    |  |
|------------------------------------------------------------------------|--------------|--------|--------------------|------------------------|-------------------------|--------------------|------|----|--|
| Art. No.                                                               | Type No.     | Thread | Housing            | Filter<br>rating<br>µm | Control<br>range<br>bar | Flow rate<br>I/min | Size | DN |  |
| 133110                                                                 | C 45 M-SR 10 | G 1    | Die-cast aluminium | 5                      | 0.5 - 10                | 12000              | 4    | 25 |  |