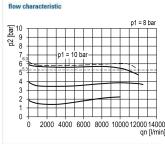

-10 to 60 °C

Semi-automatic

POM-brass

NBR

Flow rate measurement: At  $P_1 = 10$  bar,  $P_2 = 6.3$  bar and pressure drop  $\Delta_p = 1$  bar

Internal air consumption: Depending on secondary pressure

| Filter regulator with metal bowl and sight glass, incl. pressure gauge |              |        |                    |                        |                         |                    |      |    |  |
|------------------------------------------------------------------------|--------------|--------|--------------------|------------------------|-------------------------|--------------------|------|----|--|
| Art. No.                                                               | Type No.     | Thread | Housing            | Filter<br>rating<br>µm | Control<br>range<br>bar | Flow rate<br>I/min | Size | DN |  |
| 133110                                                                 | C 45 M-SR 10 | G 1    | Die-cast aluminium | 5                      | 0.5 - 10                | 12000              | 4    | 25 |  |