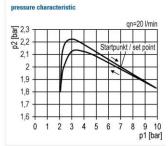

-10 to 60 °C

Semi-automatic

POM-brass

NBR

Flow rate measurement: At  $P_1 = 10$  bar,  $P_2 = 6.3$  bar and pressure drop  $\Delta_p = 1$  bar

Internal air consumption: Depending on secondary pressure

| Filter regulator with metal bowl and sight glass, incl. pressure gauge |              |        |                    |                        |                         |                    |      |    |  |
|------------------------------------------------------------------------|--------------|--------|--------------------|------------------------|-------------------------|--------------------|------|----|--|
| Art. No.                                                               | Type No.     | Thread | Housing            | Filter<br>rating<br>µm | Control<br>range<br>bar | Flow rate<br>I/min | Size | DN |  |
| 133110                                                                 | C 45 M-SR 10 | G 1    | Die-cast aluminium | 5                      | 0.5 - 10                | 12000              | 4    | 25 |  |